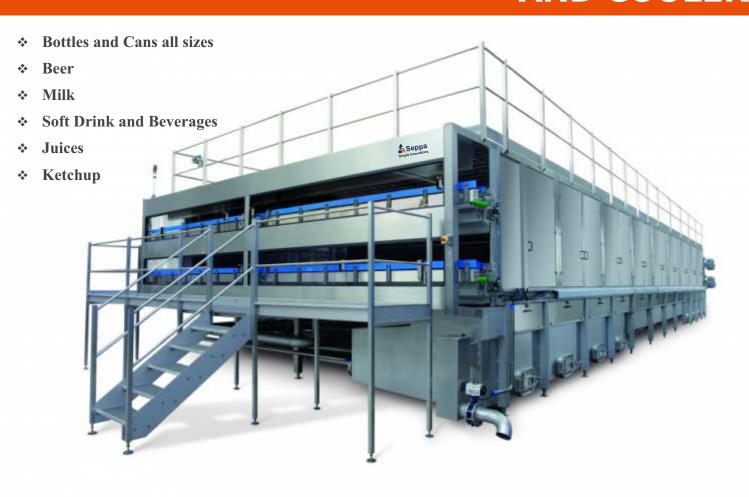

# AUTOMATIC TUNNEL PASTEURIZERS AND COOLERS

Seppa - Rita is one of the leading manufacturers of Tunnel Pasteurizers in India and Abroad.

Seppa - Rita has provided significant contribution in Indian and International Breweries where several Seppa - Rita Tunnel Pasteurizers have been installed.

The end use of the Automatic Tunnel Pasteurizers is to automatically pasteurize (with Heat) the bottled or canned product at the rated speed and quality and thereby make the package stable for several months without any quality deterioration of the food.

The heat system employed in the process kills any micro-organisms, stabilizing and preserving the quality of the foods in its natural state without addition of any harmful chemicals or preservatives. Pasteurized products in cans/bottles stay fresh for consumption for several months.