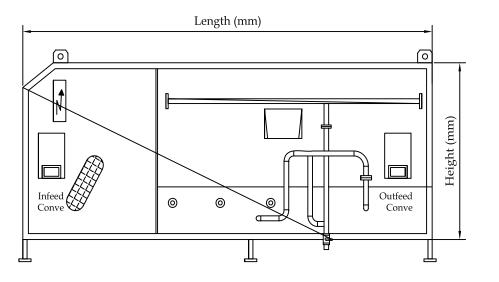

#### **Dimensions**

| Model No    | SD 80 | SD 120 | SD 180 | SD 210 | SD 240 |
|-------------|-------|--------|--------|--------|--------|
| Length (mm) | 12700 | 14700  | 14700  | 18000  | 19000  |
| Width (mm)  | 4700  | 4700   | 8200   | 8400   | 8400   |
| Height (mm) | 2100  | 2100   | 2100   | 2100   | 2100   |