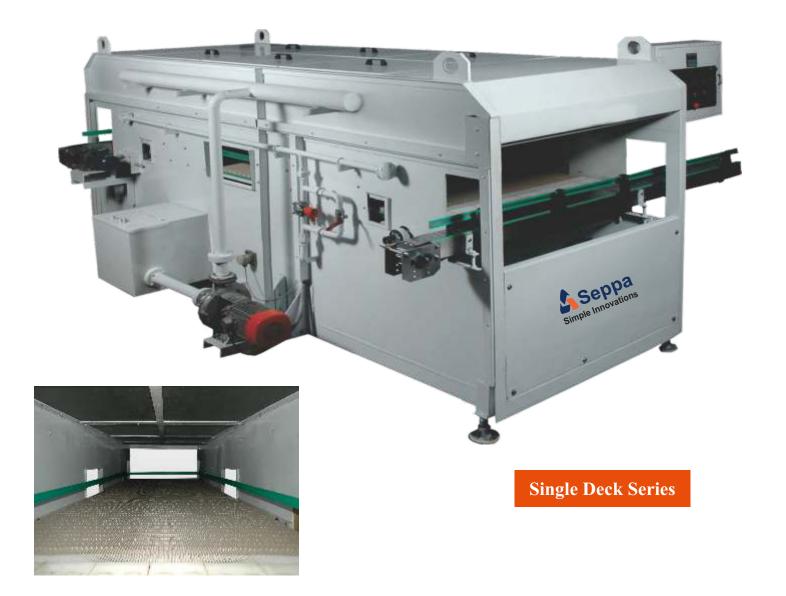

#### **Dimensions**

| Model No    | SD 80 | SD 120 | SD 180 | SD 210 | SD 240 |
|-------------|-------|--------|--------|--------|--------|
| Length (mm) | 12700 | 14700  | 14700  | 18000  | 19000  |
| Width (mm)  | 4700  | 4700   | 8200   | 8400   | 8400   |
| Height (mm) | 2100  | 2100   | 2100   | 2100   | 2100   |

| Single Deck Series                      |                            |        |        |        |        |  |  |  |
|-----------------------------------------|----------------------------|--------|--------|--------|--------|--|--|--|
| DATA                                    | SD 80                      | SD 120 | SD 180 | SD 210 | SD 240 |  |  |  |
| 650ml (Bottles / Hour)                  | 8000                       | 12000  | 18000  | 21000  | 24000  |  |  |  |
| Steam Consumption (Kg /Hr)              | 400                        | 600    | 900    | 1050   | 1200   |  |  |  |
| Steam Pressure (Kg / Cm <sup>2</sup> )  | 4 - 5                      | 4 - 5  | 5 - 6  | 5 - 6  | 5 - 6  |  |  |  |
| Water Consumption (m <sup>3</sup> / Hr) | 1                          | 1      | 2      | 2      | 3      |  |  |  |
| Water Pressure                          | 2 Kg / Cm <sup>2</sup>     |        |        |        |        |  |  |  |
| Air Consumption (Litres / Hr)           | 1000                       | 1000   | 2000   | 2000   | 2500   |  |  |  |
| Air Pressure                            | Max 6 Kg / Cm <sup>2</sup> |        |        |        |        |  |  |  |
| Power (Kw)                              | 20                         | 22     | 42     | 45     | 50     |  |  |  |
| Weight (Tonnes)                         | 22                         | 26     | 35     | 42     | 45     |  |  |  |